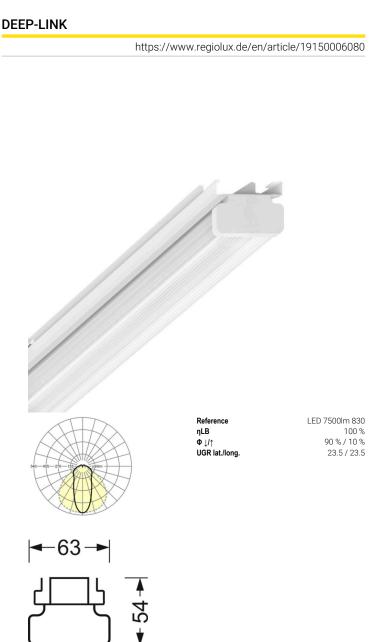

## LIGHTING TECHNOLOGY

| Placement                          | LED, Colour rendering/Light colour<br>CRI ≥ 80 / 3000K |
|------------------------------------|--------------------------------------------------------|
| Colour tolerance (MacAdam)         | 3SDCM                                                  |
| Photobiological safety (Luminaire) | RG1                                                    |
| Nominal luminous flux              | 6975lm                                                 |
| LED service life                   | 50000h L80/B10 (Tq 35°C)                               |
| Luminaire luminous efficiency      | 168lm/W                                                |
| Beam angle                         | 45° (C0) / 100 ° (C90)                                 |
| UGR lat./long.                     | 23.5 / 23.5                                            |

#### **MECHANICS**

| Housing colour         | traffic white RAL 9016                   |  |
|------------------------|------------------------------------------|--|
| Dimensions (LxWxH/DxH) | 1531mm x 63mm x 54mm                     |  |
| Weight (net)           | 2kg                                      |  |
| Type of installation   | Mounting rail system installation, Light |  |
|                        | structure                                |  |

| Dimensions |         |        |  |
|------------|---------|--------|--|
| L          | 1531 mm | Length |  |
| В          | 63 mm   | Width  |  |
| н          | 54 mm   | Height |  |
|            |         |        |  |